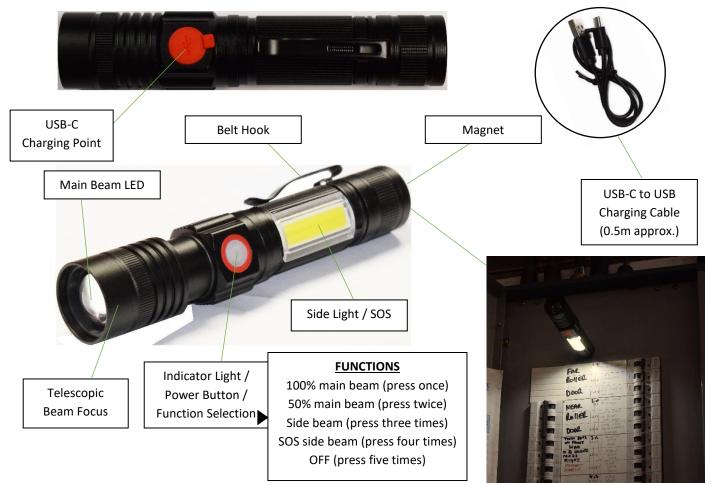

## WARNINGS

PLEASE READ THESE INSTRUCTIONS CAREFULLY PRIOR TO INSTALLATION / MAINTENANCE

- If found to be damaged, cease use immediately.
- The unit may get warm whilst on for a period of time.
- If battery fails or becomes damaged, cease use and dispose of the battery safely at your local recycling centre.
- Do not replace battery with alternative types. For use with 18650 Lithium Battery 12Ah 3.7V only.
- If battery leaks into fitting, do not use.
- Not suitable for use underwater.