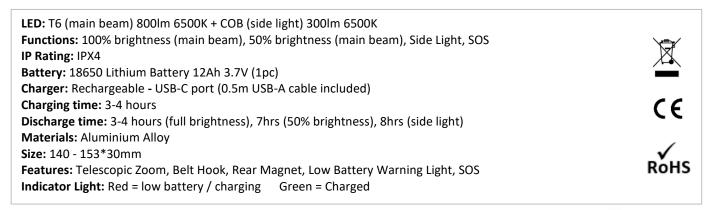

## WARNINGS

PLEASE READ THESE INSTRUCTIONS CAREFULLY PRIOR TO INSTALLATION / MAINTENANCE

- If found to be damaged, cease use immediately.
- The unit may get warm whilst on for a period of time.
- If battery fails or becomes damaged, cease use and dispose of the battery safely at your local recycling centre.
- Do not replace battery with alternative types. For use with 18650 Lithium Battery 12Ah 3.7V only.
- If battery leaks into fitting, do not use.
- Not suitable for use underwater.